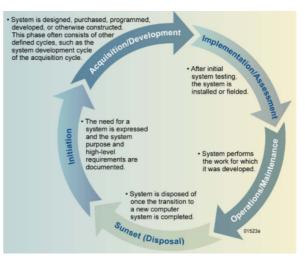

The model used in this study is Research and Development (R&D). According to Sugiyono (2013), the research methods of R&D is the research methods used to obtain a specific product and that the product can be used properly to test the effectiveness of the product. Software Development Life Cycle (SDLC) is a method that using in this research. SDLC have three phases which are; initiation phase, development-acquisition phase, and implementation phase. The flow of the SDLC as shown in figure 1. Implementation of this system using PHP: Hypertext Preprocessor (PHP) programming language with CodeIgniter framework employ a MySQL database and Apache web server (Ahmar, 2012; Ahmar 2013). The research was conducted at the Research Institute of Universitas Negeri Makassar, AP Pettarani Street, Makassar, Indonesia.

Figure 1 The System Development Life Cycle (Radack, 2009)