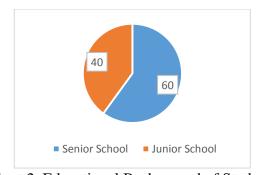

f respondent in the specific or global scope (Basri & Patak, 2015). It is also widespread used by a variety of groups to find out the characteristics of respondents on certain topic or issue (Basri & Patak, 2015). I therefore employed this survey research to explore students' responses on the implementation of knowledge management in the EFL classroom at secondary schools in Makassar. Those secondary schools are SMP Negeri 36 and SMA Negeri 7 Kecamatan Biringkanaya, Sudiang Makassar. There were 50 students participated in this study as respondents. There were 20 (40%) students from junior high school and 30 (60%) students from senior high school. There were 14 (28%) men and 36 (72%) women. Their sex and educational background are stated in chart 1 and chart 2.



Chart 1. Sex of Students



Chart 2. Educational Background of Students

## b) Procedure

In this study, I employed close and open ended questionnaire in which the participants can freely choose the choices reveal 23 5-point Likert type statements about knowledge management in practice in EFL classroom at secondary schools.

## c) Data Analysis

The data in this study were analyzed using statistical package for social sciences (SPSS) to see the means, standard deviation, min and maximum score, skewness, kurtosis, and percentage of students' perception on KM practices (KMPs) in the EFL classroom at secondary schools in Makassar, Indonesia.

#### 4. RESULT AND DISCUSSION

Table 1 shows the descriptive statistics results for each item (item no. 1 – item no. 23). From the results, we can see that most of the means were