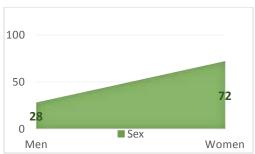

ucted to assess perception of respondent in the specific or global scope (Basri & Patak, 2015). It is also widespread used by a variety of groups to find out the characteristics of respondents on certain topic or issue (Basri & Patak, 2015). I therefore employed this survey research to explore students' responses on the implementation of knowledge management in the EFL classroom at secondary schools in Makassar. Those secondary schools are SMP Negeri 36 and SMA Negeri 7 Kecamatan Biringkanaya, Sudiang Makassar. There were 50 students participated in this study as respondents. There were 20 (40%) students from junior high school and 30 (60%) students from senior high school. There were 14 (28%) men and 36 (72%) women. Their sex and educational background are stated in chart 1 and chart 2.



Chart 1. Sex of Students



Chart 2. Educational Background of Students

## b) Procedure

In this study, I employed close and open ended questionnaire in which the participants can freely choose the choices reveal 23 5-point Likert type statements about knowledge management in practice in EFL classroom at secondary schools.

## c) Data Analysis

The data in this study were analyzed using statistical package for social sciences (SPSS) to see the means, standard deviation, min and maximum score, skewness, kurtosis, and percentage of students' perception on KM practices (KMPs) in the EFL classroom at secondary schools in Makassar, Indonesia.

#### 4. RESULT AND DISCUSSION

Table 1 shows the descriptive statistics results for each item (item no. 1 – item no. 23). From the results, we can see